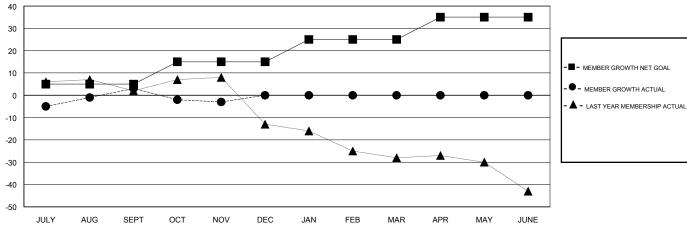

## GOALS AND ACTUAL MEMBERS CUMULATIVE

| DROPPED CLUBS: 0 |    | 16 CLUBS OF 29 ADDED 1 OR MORE<br>NEW MEMBERS | GENDER DISTRIBUTION        |              |     |
|------------------|----|-----------------------------------------------|----------------------------|--------------|-----|
|                  |    |                                               | MALE                       | 515 (63.11%) |     |
|                  |    |                                               | FEMALE                     | 301 (36.89%) |     |
| DROPPED MEMBERS  |    |                                               |                            |              |     |
| DECEASED         | 8  | CLICK HERE FOR CUMULATIVE MEMBERSHIP DATA     | TOTAL FAMILY UNIT MEMBERS  |              | 162 |
| CLUB CANCELLED   | 0  |                                               | FAMILY MEMBERS PAYING HALF |              | 00  |
| OTHER            | 51 |                                               |                            |              | 82  |
| TOTAL            | 59 |                                               |                            |              |     |