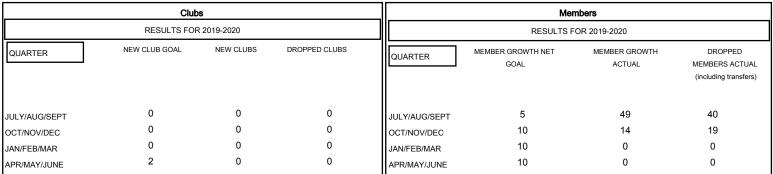

## MONTHLY MEMBERSHIP PROGRESS REPORT

## District 6 W

GMT: **LOCATION COLORADO GMT CA** 







## GOALS AND ACTUAL MEMBERS CUMULATIVE



| DROPPED CLUBS: 0 |    | 16 CLUBS OF 29 ADDED 1 OR MORE<br>NEW MEMBERS | GENDER DISTRIBUTION        |              |     |
|------------------|----|-----------------------------------------------|----------------------------|--------------|-----|
|                  |    |                                               | MALE                       | 515 (63.11%) |     |
|                  |    |                                               | FEMALE                     | 301 (36.89%) |     |
| DROPPED MEMBERS  |    |                                               |                            |              |     |
| DECEASED         | 8  | CLICK HERE FOR CUMULATIVE MEMBERSHIP DATA     | TOTAL FAMILY UNIT MEMBERS  |              | 162 |
| CLUB C